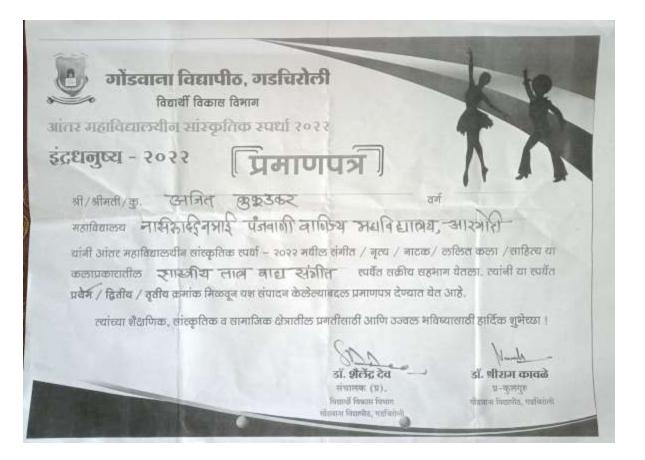

### इंद्रधनुष्य - २०२२ INDRADHANUSHYA - 2022

कुमार/कुमारी अजित कुकडकार

गोंडवाना युनिव्हर्सिटी, गडचिरोली

यास / हिस दि. ५ - ९ मोध्हेंबर, २०२२ रोजी महात्मा फुले कृषि विद्यापीत,

शहुरी येथे संपन्न झालेल्या १८ व्या महाराष्ट्र राज्य आंतरविद्यापीठ युवक महोत्सव ''इंट्रधनुष्य – २०२२'' स्पर्धेमध्ये सहभाग धेतल्याबदल हे प्रमाणपत्र प्रदान करण्यात येत आहे.

This Certificate is awarded to Shri. / Kum. Ajit Kukadkar

or. Gondwana University, Gadchiroli University for his/her
participation in 18th Maharashtra State Inter-University Youth Festival "Indradhanushya-2022" hosted by

Mahatma Phule Krishi Vidyapeeth, Rahuri during November 5-9, 2022.

Bumber

Mahavirsingh Chauhan Organising Secretary & S.W.O. Mahatma Phule Krishi Vidyapeeth Rahuri Pramod Lahale Registrar Mahatma Phuse Krishi Vidyapeeth Rahuri Prashantkumar Patil
Vice Chancellor
Mahatma Phule Krishi Vidyapeeth
Rahuri